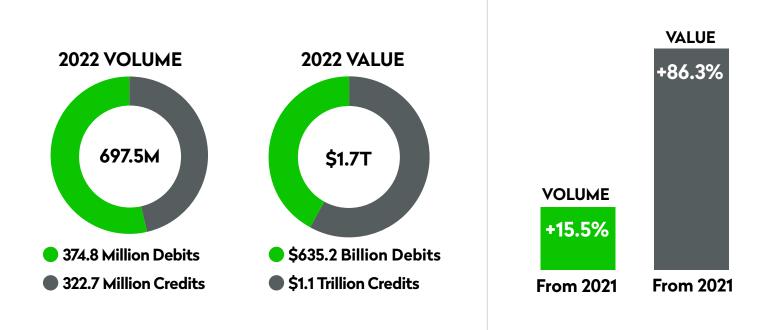

## SAME DAY ACH 2022

# 697.5M Payments Totaling \$1.7T

### Did You Know:

2022 was the first year Same Day ACH value passed the \$1 trillion mark, helped by the new per payment limit of \$1 million.

In 2022, Same Day ACH moved an average 2.8 million payments a day with a daily total average value of \$6.8 billion.

Same Day ACH for Business-to-Business payments increased 44% in 2022.

Nacha.org

°2023 Nacha. All rights reserved.