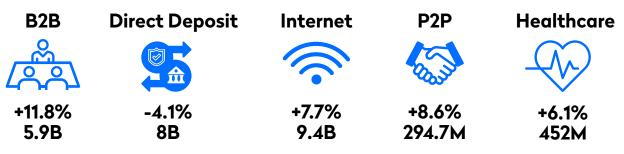

Same Day ACH for Business-to-Business payments increased 44% in 2022.

Nacha.org

°2023 Nacha. All rights reserved.