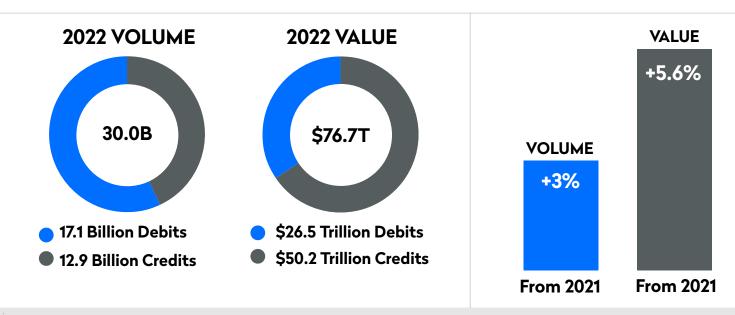

# 2022 ACH NETWORK VOLUME AND VALUE

# **30.0B** Payments Totaling **\$76.7T**

#### Think about it:

The total volume of 2022's ACH payments translates to approximately 89 payments per American.

#### 2022 Volume Breakdown

Value has increased by MORE THAN \$1T every year for the last 10 years

Nacha.org

°2023 Nacha. All rights reserved.