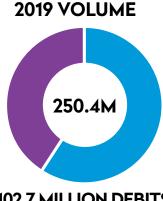

### SAME DAY ACH

250.4M TRANSACTIONS TOTALING \$247B

• \$145 BILLION CREDITS

1B

#### **Did You Know:**

In 2019, Same Day ACH moved 1 million payments a day with a daily total value of \$1 billion.

THE MODERN ACH NETWORK IS THRIVING