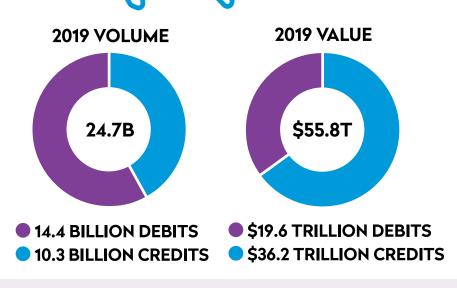

# 2019 ACH NETWORK VOLUME AND VALUE

24.7B TRANSACTIONS TOTALING \$55.8T

**75** 

#### Think about it:

The total volume of 2019's ACH payments translates to approximately 75 payments per person in the U.S.

VOLUME HAS INCREASED BY MORE THAN
1B EVERY YEAR FOR THE LAST 5 YEARS

**VALUE HAS INCREASED BY MORE THAN** \$1T EVERY YEAR FOR THE LAST 7 YEARS