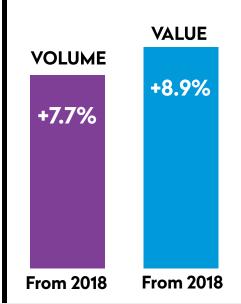

#### Think about it:

The total volume of 2019's ACH payments translates to approximately 75 payments per person in the U.S.

VOLUME HAS INCREASED BY MORE THAN
1B EVERY YEAR FOR THE LAST 5 YEARS

**VALUE HAS INCREASED BY MORE THAN** \$1T EVERY YEAR FOR THE LAST 7 YEARS