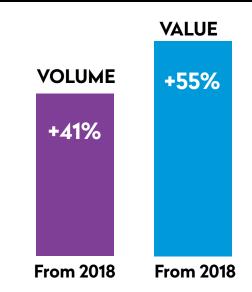

### SAME DAY ACH

250.4M TRANSACTIONS TOTALING \$247B

• \$145 BILLION CREDITS

1B

#### **Did You Know:**

In 2019, Same Day ACH moved 1 million payments a day with a daily total value of \$1 billion.

THE MODERN ACH NETWORK IS THRIVING