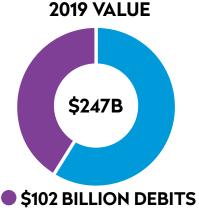

### SAME DAY ACH

250.4M TRANSACTIONS TOTALING \$247B

• \$145 BILLION CREDITS

1B