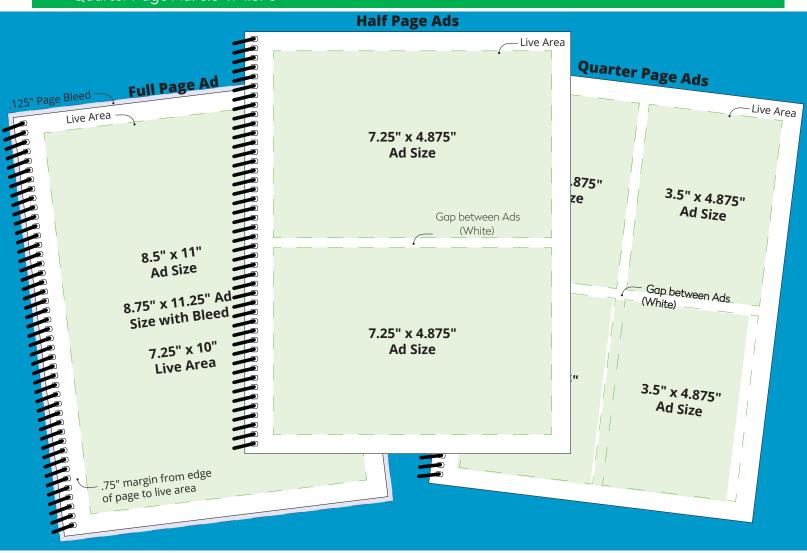

# Nacha Operating Rules & Guidelines Publication Print Ad Space

81/2" x 11" Plastic Coil (Spiral) Bind

Full-Half-Quarter Page Ads

Full Page Ad: 7.25" x 10", if you are allowing bleed 8.75" x 11.25"

Half Page Ad: 7.25" x 4.875"

Quarter Page Ad: 3.5" x 4.875"